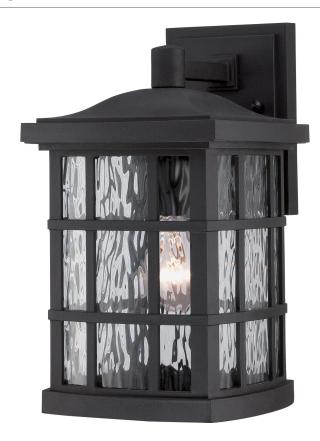

#### **SNN8408K**

Stonington Outdoor Lantern Mystic Black Stonington

### **DETAILS**

Material: COASTAL ARMOUR

Glass/Shade Description: CLEAR WATER

GLASS - Panel